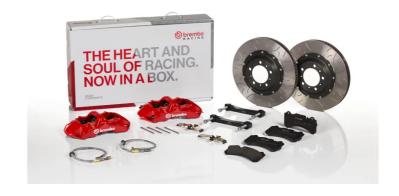

## UPGRADE GT KIT 1L3.9005A\_

## The 1L3.9005A\_ GT kit is synonymous with superior performance

Complete braking systems, comprising components derived from the world of motorsports and offering unrivalled levels of technology on the market. They feature aluminium radial-mounted fixed calipers, with opposing pistons. Depending on the type of system and the required performance level, the calipers can either be in two-parts, monoblock or even monoblock machined from solid billet metal. The uprated brake discs can be integral (one-piece) or composite, drilled or slotted.

- Brembo quality
- ✓ Safety
- Performance
- Comfort
- Sports driving
- ✓ Sporty look