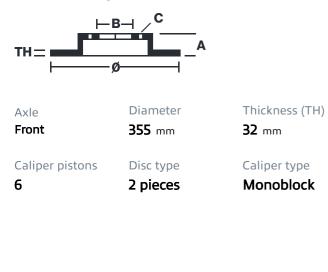

## () brembo

## UPGRADE GT KIT 1M1.8009A\_

The 1M1.8009A\_ GT kit is synonymous with superior performance

Complete braking systems, comprising components derived from the world of motorsports and offering unrivalled levels of technology on the market. They feature aluminium radial-mounted fixed calipers, with opposing pistons. Depending on the type of system and the required performance level, the calipers can either be in two-parts, monoblock or even monoblock machined from solid billet metal. The uprated brake discs can be integral (one-piece) or composite, drilled or slotted.

- Brembo quality
- Safety
- Performance
- Comfort
- Sports driving
- Sporty look

Available in 4 colours

1M1.8009A1

1M1.8009A2

1M1.8009A3

1M1.8009A5





## **Technical specifications**





**COMPATIBLE VEHICLES**