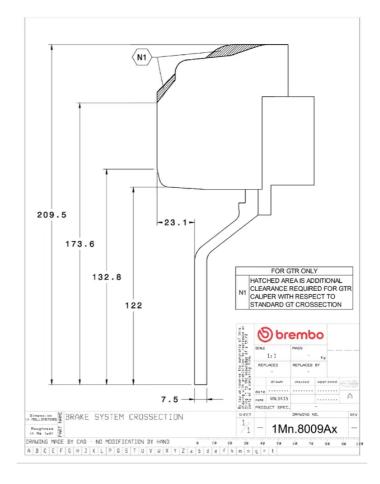

## () brembo

## UPGRADE GT KIT 1M1.8009A\_

The 1M1.8009A\_ GT kit is synonymous with superior performance

Complete braking systems, comprising components derived from the world of motorsports and offering unrivalled levels of technology on the market. They feature aluminium radial-mounted fixed calipers, with opposing pistons. Depending on the type of system and the required performance level, the calipers can either be in two-parts, monoblock or even monoblock machined from solid billet metal. The uprated brake discs can be integral (one-piece) or composite, drilled or slotted.

- Brembo quality
- Safety
- Performance
- Comfort
- Sports driving
- Sporty look

Available in 4 colours

1M1.8009A1

1M1.8009A2

1M1.8009A3

1M1.8009A5





## **Technical specifications**





**COMPATIBLE VEHICLES**