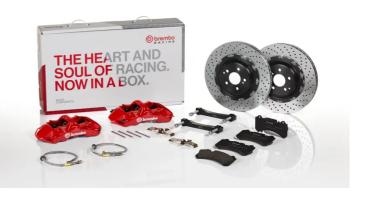

## UPGRADE GT KIT 1M1.8009A\_

The 1M1.8009A\_ GT kit is synonymous with superior performance

Complete braking systems, comprising components derived from the world of motorsports and offering unrivalled levels of technology on the market. They feature aluminium radial-mounted fixed calipers, with opposing pistons. Depending on the type of system and the required performance level, the calipers can either be in two-parts, monoblock or even monoblock machined from solid billet metal. The uprated brake discs can be integral (one-piece) or composite, drilled or slotted.

- Brembo quality
- Safety
- Performance
- Comfort
- Sports driving
- Sporty look

Available in 4 colours

1M1.8009A1

1M1.8009A2

1M1.8009A3

1M1.8009A5