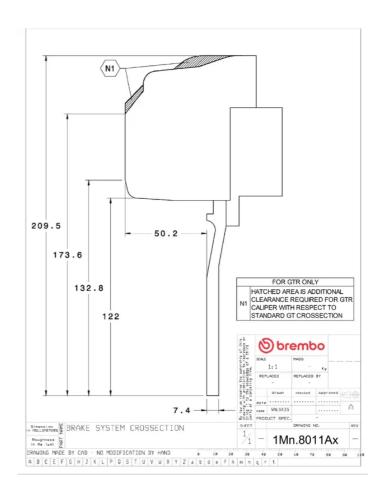

## **Technical specifications**

Axle Diameter Thickness (TH)

**Front** 355 mm 32 mm

Caliper pistons Disc type Caliper type

6 2 pieces Monoblock