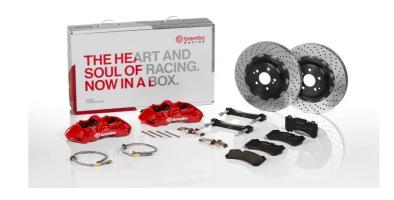

## UPGRADE GT KIT 1M1.8011A\_

## The 1M1.8011A\_ GT kit is synonymous with superior performance

Complete braking systems, comprising components derived from the world of motorsports and offering unrivalled levels of technology on the market. They feature aluminium radial-mounted fixed calipers, with opposing pistons. Depending on the type of system and the required performance level, the calipers can either be in two-parts, monoblock or even monoblock machined from solid billet metal. The uprated brake discs can be integral (one-piece) or composite, drilled or slotted.

- Brembo quality
- ✓ Safety
- Performance
- ✓ Comfort
- Sports driving
- ✓ Sporty look

## Available in 4 colours

1M1.8011A1

**1** 

1M1.8011A2

1M1.8011A3

1M1.8011A5