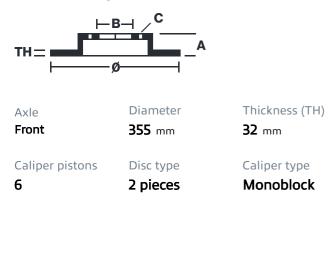

## () brembo

## UPGRADE GT KIT 1M1.8017A\_

The 1M1.8017A\_ GT kit is synonymous with superior performance

Complete braking systems, comprising components derived from the world of motorsports and offering unrivalled levels of technology on the market. They feature aluminium radial-mounted fixed calipers, with opposing pistons. Depending on the type of system and the required performance level, the calipers can either be in two-parts, monoblock or even monoblock machined from solid billet metal. The uprated brake discs can be integral (one-piece) or composite, drilled or slotted.

- Brembo quality
- Safety
- Performance
- Comfort
- Sports driving
- Sporty look

Available in 4 colours

1M1.8017A1

1M1.8017A2

1M1.8017A3

1M1.8017A5





## **Technical specifications**





**COMPATIBLE VEHICLES**