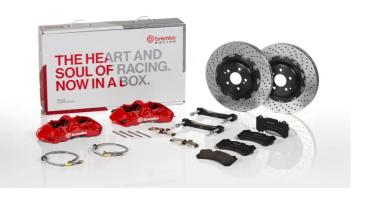

## UPGRADE GT KIT 1M1.8017A\_

The 1M1.8017A\_ GT kit is synonymous with superior performance

Complete braking systems, comprising components derived from the world of motorsports and offering unrivalled levels of technology on the market. They feature aluminium radial-mounted fixed calipers, with opposing pistons. Depending on the type of system and the required performance level, the calipers can either be in two-parts, monoblock or even monoblock machined from solid billet metal. The uprated brake discs can be integral (one-piece) or composite, drilled or slotted.

- Brembo quality
- Safety
- Performance
- Comfort
- Sports driving
- Sporty look

Available in 4 colours

1M1.8017A1

1M1.8017A2

1M1.8017A3

1M1.8017A5