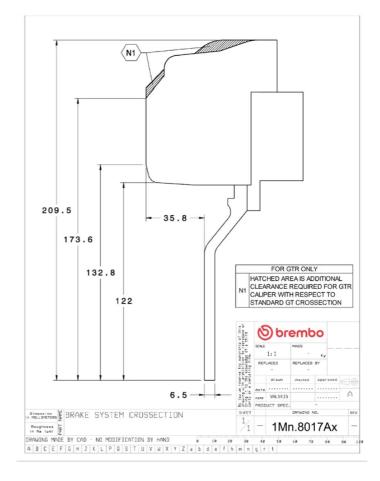

## () brembo

## UPGRADE GT KIT 1M1.8017A\_

The 1M1.8017A\_ GT kit is synonymous with superior performance

Complete braking systems, comprising components derived from the world of motorsports and offering unrivalled levels of technology on the market. They feature aluminium radial-mounted fixed calipers, with opposing pistons. Depending on the type of system and the required performance level, the calipers can either be in two-parts, monoblock or even monoblock machined from solid billet metal. The uprated brake discs can be integral (one-piece) or composite, drilled or slotted.

- Brembo quality
- Safety
- Performance
- Comfort
- Sports driving
- Sporty look

Available in 4 colours

1M1.8017A1

1M1.8017A2

1M1.8017A3

1M1.8017A5





## **Technical specifications**





**COMPATIBLE VEHICLES**