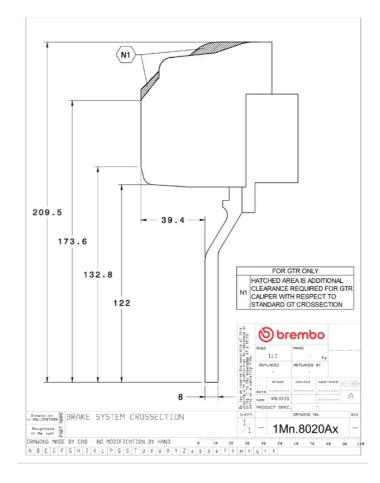

## () brembo

## UPGRADE GT KIT 1M1.8020A\_

The 1M1.8020A\_ GT kit is synonymous with superior performance

Complete braking systems, comprising components derived from the world of motorsports and offering unrivalled levels of technology on the market. They feature aluminium radial-mounted fixed calipers, with opposing pistons. Depending on the type of system and the required performance level, the calipers can either be in two-parts, monoblock or even monoblock machined from solid billet metal. The uprated brake discs can be integral (one-piece) or composite, drilled or slotted.

- ✓ Brembo quality
- Safety
- Performance
- Comfort
- Sports driving
- Sporty look

Available in 4 colours

1M1.8020A1

1M1.8020A2

1M1.8020A3

1M1.8020A5





## **Technical specifications**





**COMPATIBLE VEHICLES**