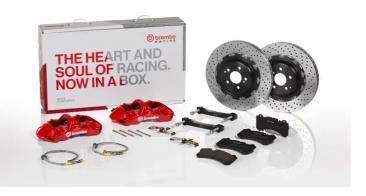

## UPGRADE GT KIT 1M1.8020A\_

The 1M1.8020A\_ GT kit is synonymous with superior performance

Complete braking systems, comprising components derived from the world of motorsports and offering unrivalled levels of technology on the market. They feature aluminium radial-mounted fixed calipers, with opposing pistons. Depending on the type of system and the required performance level, the calipers can either be in two-parts, monoblock or even monoblock machined from solid billet metal. The uprated brake discs can be integral (one-piece) or composite, drilled or slotted.

- ✓ Brembo quality
- Safety
- Performance
- Comfort
- Sports driving
- Sporty look

Available in 4 colours

1M1.8020A1

1M1.8020A2

1M1.8020A3

1M1.8020A5