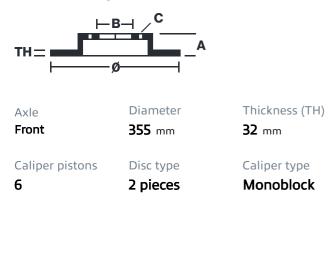

## () brembo

## UPGRADE GT KIT 1M1.8020A\_

The 1M1.8020A\_ GT kit is synonymous with superior performance

Complete braking systems, comprising components derived from the world of motorsports and offering unrivalled levels of technology on the market. They feature aluminium radial-mounted fixed calipers, with opposing pistons. Depending on the type of system and the required performance level, the calipers can either be in two-parts, monoblock or even monoblock machined from solid billet metal. The uprated brake discs can be integral (one-piece) or composite, drilled or slotted.

- ✓ Brembo quality
- Safety
- Performance
- Comfort
- Sports driving
- Sporty look

Available in 4 colours

1M1.8020A1

1M1.8020A2

1M1.8020A3

1M1.8020A5





## **Technical specifications**





**COMPATIBLE VEHICLES**