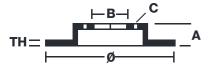

## **Technical specifications**

Axle Diameter Thickness (TH)

Front 355 mm 32 mm

Caliper pistons Disc type Caliper type

6 2 pieces Monoblock

**COMPATIBLE VEHICLES**