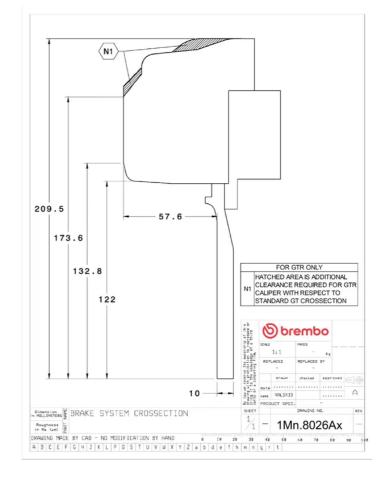

## UPGRADE GT KIT 1M1.8026A\_

## **Technical specifications**

Axle Diameter Thickness (TH)

Front 355 mm 32 mm

Caliper pistons Disc type Caliper type

6 2 pieces Monoblock

**COMPATIBLE VEHICLES**