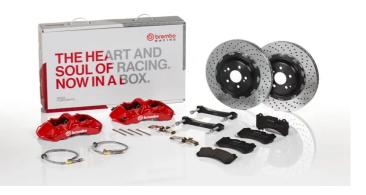

## UPGRADE GT KIT 1M1.8032A\_

The 1M1.8032A\_ GT kit is synonymous with superior performance

Complete braking systems, comprising components derived from the world of motorsports and offering unrivalled levels of technology on the market. They feature aluminium radial-mounted fixed calipers, with opposing pistons. Depending on the type of system and the required performance level, the calipers can either be in two-parts, monoblock or even monoblock machined from solid billet metal. The uprated brake discs can be integral (one-piece) or composite, drilled or slotted.

- Brembo quality
- Safety
- Performance
- Comfort
- Sports driving
- Sporty look

Available in 4 colours

1M1.8032A1

1M1.8032A2

1M1.8032A3

1M1.8032A5