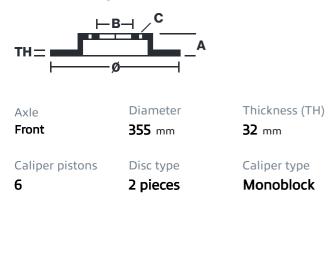

## () brembo

## UPGRADE GT KIT 1M1.8032A\_

The 1M1.8032A\_ GT kit is synonymous with superior performance

Complete braking systems, comprising components derived from the world of motorsports and offering unrivalled levels of technology on the market. They feature aluminium radial-mounted fixed calipers, with opposing pistons. Depending on the type of system and the required performance level, the calipers can either be in two-parts, monoblock or even monoblock machined from solid billet metal. The uprated brake discs can be integral (one-piece) or composite, drilled or slotted.

- Brembo quality
- Safety
- Performance
- Comfort
- Sports driving
- Sporty look

Available in 4 colours

1M1.8032A1

1M1.8032A2

1M1.8032A3

1M1.8032A5





## **Technical specifications**





**COMPATIBLE VEHICLES**