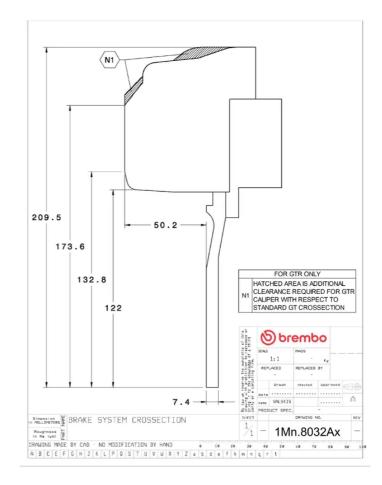

## () brembo

## UPGRADE GT KIT 1M1.8032A\_

The 1M1.8032A\_ GT kit is synonymous with superior performance

Complete braking systems, comprising components derived from the world of motorsports and offering unrivalled levels of technology on the market. They feature aluminium radial-mounted fixed calipers, with opposing pistons. Depending on the type of system and the required performance level, the calipers can either be in two-parts, monoblock or even monoblock machined from solid billet metal. The uprated brake discs can be integral (one-piece) or composite, drilled or slotted.

- Brembo quality
- Safety
- Performance
- Comfort
- Sports driving
- Sporty look

Available in 4 colours

1M1.8032A1

1M1.8032A2

1M1.8032A3

1M1.8032A5





## **Technical specifications**





**COMPATIBLE VEHICLES**