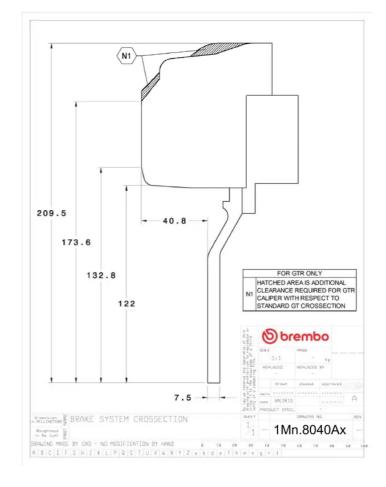

## **Technical specifications**

Axle Diameter Thickness (TH)

**Front** 355 mm 32 mm

Caliper pistons Disc type Caliper type

6 2 pieces Monoblock

**COMPATIBLE VEHICLES**