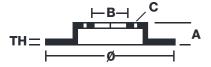

## **Technical specifications**

Axle Diameter Thickness (TH)

**Front** 355 mm 32 mm

Caliper pistons Disc type Caliper type

6 2 pieces Monoblock

**COMPATIBLE VEHICLES**