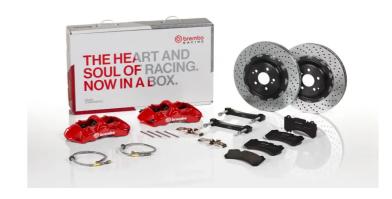

## UPGRADE GT KIT 1M1.8040A\_

## The 1M1.8040A\_ GT kit is synonymous with superior performance

Complete braking systems, comprising components derived from the world of motorsports and offering unrivalled levels of technology on the market. They feature aluminium radial-mounted fixed calipers, with opposing pistons. Depending on the type of system and the required performance level, the calipers can either be in two-parts, monoblock or even monoblock machined from solid billet metal. The uprated brake discs can be integral (one-piece) or composite, drilled or slotted.

## Available in 4 colours

1M1.8040A1

1M1.8040A2

1M1.8040A3

1M1.8040A5