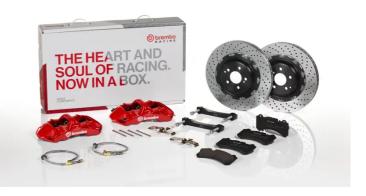

## UPGRADE GT KIT 1M1.8054A\_

The 1M1.8054A\_ GT kit is synonymous with superior performance

Complete braking systems, comprising components derived from the world of motorsports and offering unrivalled levels of technology on the market. They feature aluminium radial-mounted fixed calipers, with opposing pistons. Depending on the type of system and the required performance level, the calipers can either be in two-parts, monoblock or even monoblock machined from solid billet metal. The uprated brake discs can be integral (one-piece) or composite, drilled or slotted.

- Brembo quality
- Safety
- Performance
- Comfort
- Sports driving
- Sporty look

Available in 4 colours

1M1.8054A1

1M1.8054A2

1M1.8054A3

1M1.8054A5