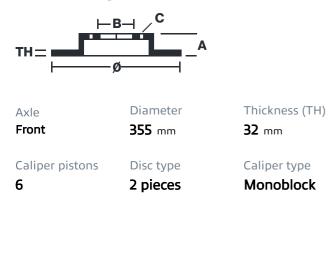

## () brembo

## UPGRADE GT KIT 1M1.8054A\_

The 1M1.8054A\_ GT kit is synonymous with superior performance

Complete braking systems, comprising components derived from the world of motorsports and offering unrivalled levels of technology on the market. They feature aluminium radial-mounted fixed calipers, with opposing pistons. Depending on the type of system and the required performance level, the calipers can either be in two-parts, monoblock or even monoblock machined from solid billet metal. The uprated brake discs can be integral (one-piece) or composite, drilled or slotted.

- Brembo quality
- Safety
- Performance
- Comfort
- Sports driving
- Sporty look

Available in 4 colours

1M1.8054A1

1M1.8054A2

1M1.8054A3

1M1.8054A5





## **Technical specifications**





**COMPATIBLE VEHICLES**