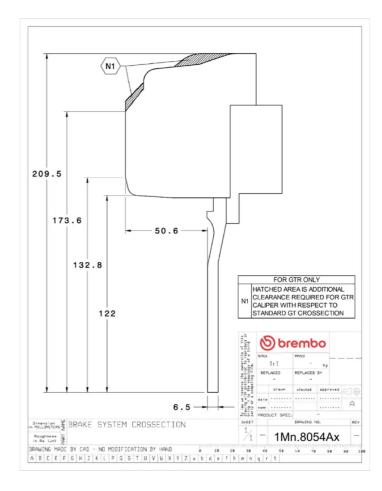

## () brembo

## UPGRADE GT KIT 1M1.8054A\_

The 1M1.8054A\_ GT kit is synonymous with superior performance

Complete braking systems, comprising components derived from the world of motorsports and offering unrivalled levels of technology on the market. They feature aluminium radial-mounted fixed calipers, with opposing pistons. Depending on the type of system and the required performance level, the calipers can either be in two-parts, monoblock or even monoblock machined from solid billet metal. The uprated brake discs can be integral (one-piece) or composite, drilled or slotted.

- Brembo quality
- Safety
- Performance
- Comfort
- Sports driving
- Sporty look

Available in 4 colours

1M1.8054A1

1M1.8054A2

1M1.8054A3

1M1.8054A5





## **Technical specifications**





**COMPATIBLE VEHICLES**