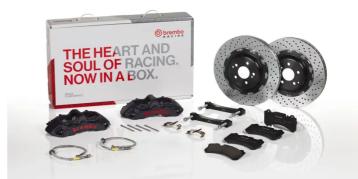

## UPGRADE GT | S KIT 1M1.8063AS

## The 1M1.8063AS GT kit is synonymous with superior performance

Complete braking systems, comprising components derived from the world of motorsports and offering unrivalled levels of technology on the market. They feature aluminium radial-mounted fixed calipers, with opposing pistons. Depending on the type of system and the required performance level, the calipers can either be in two-parts, monoblock or even monoblock machined from solid billet metal. The uprated brake discs can be integral (one-piece) or composite, drilled or slotted.