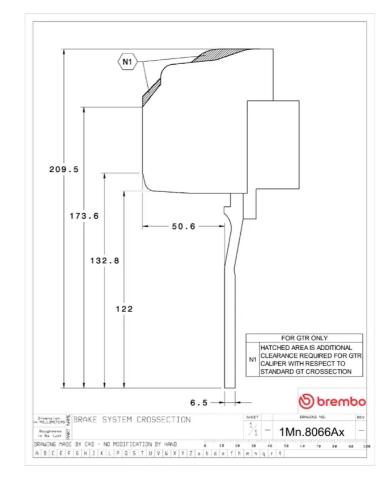

## **Technical specifications**

Axle Diameter Thickness (TH)

**Front** 355 mm 32 mm

Caliper pistons Disc type Caliper type

6 2 pieces Monoblock

**COMPATIBLE VEHICLES**