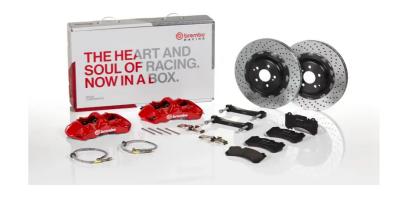

## UPGRADE GT KIT 1M1.8066A\_

## The 1M1.8066A\_ GT kit is synonymous with superior performance

Complete braking systems, comprising components derived from the world of motorsports and offering unrivalled levels of technology on the market. They feature aluminium radial-mounted fixed calipers, with opposing pistons. Depending on the type of system and the required performance level, the calipers can either be in two-parts, monoblock or even monoblock machined from solid billet metal. The uprated brake discs can be integral (one-piece) or composite, drilled or slotted.