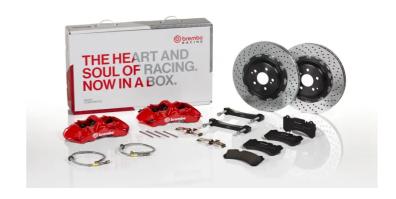

## UPGRADE GT KIT 1M1.9009A\_

## The 1M1.9009A\_ GT kit is synonymous with superior performance

Complete braking systems, comprising components derived from the world of motorsports and offering unrivalled levels of technology on the market. They feature aluminium radial-mounted fixed calipers, with opposing pistons. Depending on the type of system and the required performance level, the calipers can either be in two-parts, monoblock or even monoblock machined from solid billet metal. The uprated brake discs can be integral (one-piece) or composite, drilled or slotted.