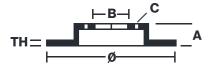

## **Technical specifications**

Axle Diameter Thickness (TH)

Front 380 mm 32 mm

Caliper pistons Disc type Caliper type

6 2 pieces Monoblock

**COMPATIBLE VEHICLES**