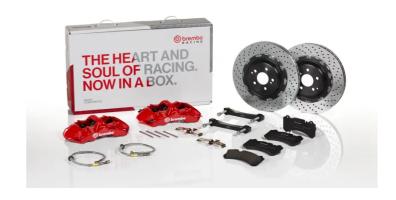

## UPGRADE GT KIT 1M1.9014A\_

## The 1M1.9014A\_ GT kit is synonymous with superior performance

Complete braking systems, comprising components derived from the world of motorsports and offering unrivalled levels of technology on the market. They feature aluminium radial-mounted fixed calipers, with opposing pistons. Depending on the type of system and the required performance level, the calipers can either be in two-parts, monoblock or even monoblock machined from solid billet metal. The uprated brake discs can be integral (one-piece) or composite, drilled or slotted.