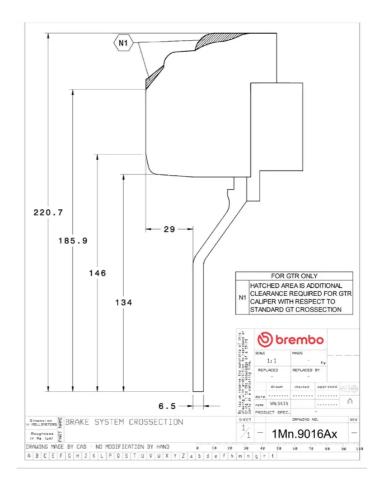

## () brembo

## UPGRADE GT KIT 1M1.9016A\_

The 1M1.9016A\_ GT kit is synonymous with superior performance

Complete braking systems, comprising components derived from the world of motorsports and offering unrivalled levels of technology on the market. They feature aluminium radial-mounted fixed calipers, with opposing pistons. Depending on the type of system and the required performance level, the calipers can either be in two-parts, monoblock or even monoblock machined from solid billet metal. The uprated brake discs can be integral (one-piece) or composite, drilled or slotted.

- Brembo quality
- Safety
- Performance
- Comfort
- Sports driving
- Sporty look

Available in 4 colours

1M1.9016A1

1M1.9016A2

1M1.9016A3

1M1.9016A5





## **Technical specifications**





**COMPATIBLE VEHICLES**