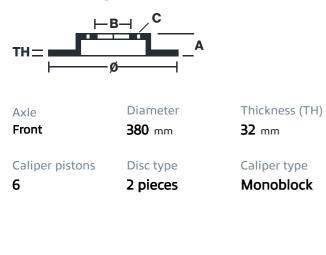

## () brembo

## UPGRADE GT KIT 1M1.9016A\_

The 1M1.9016A\_ GT kit is synonymous with superior performance

Complete braking systems, comprising components derived from the world of motorsports and offering unrivalled levels of technology on the market. They feature aluminium radial-mounted fixed calipers, with opposing pistons. Depending on the type of system and the required performance level, the calipers can either be in two-parts, monoblock or even monoblock machined from solid billet metal. The uprated brake discs can be integral (one-piece) or composite, drilled or slotted.

- Brembo quality
- Safety
- Performance
- Comfort
- Sports driving
- Sporty look

Available in 4 colours

1M1.9016A1

1M1.9016A2

1M1.9016A3

1M1.9016A5





## **Technical specifications**





**COMPATIBLE VEHICLES**