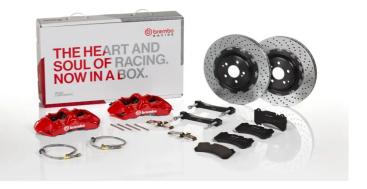

## UPGRADE GT KIT 1M1.9016A\_

The 1M1.9016A\_ GT kit is synonymous with superior performance

Complete braking systems, comprising components derived from the world of motorsports and offering unrivalled levels of technology on the market. They feature aluminium radial-mounted fixed calipers, with opposing pistons. Depending on the type of system and the required performance level, the calipers can either be in two-parts, monoblock or even monoblock machined from solid billet metal. The uprated brake discs can be integral (one-piece) or composite, drilled or slotted.

- Brembo quality
- Safety
- Performance
- Comfort
- Sports driving
- Sporty look

Available in 4 colours

1M1.9016A1

1M1.9016A2

1M1.9016A3

1M1.9016A5