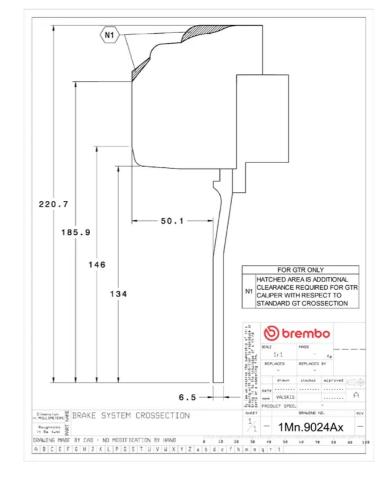

## **Technical specifications**

Axle Diameter Thickness (TH)

Front 380 mm 32 mm

Caliper pistons Disc type Caliper type

6 2 pieces Monoblock

**COMPATIBLE VEHICLES**