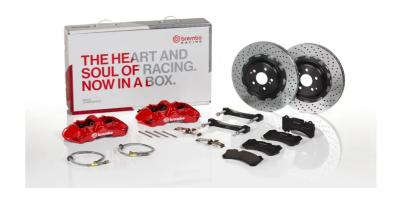

## UPGRADE GT KIT 1M1.9024A\_

## The 1M1.9024A\_ GT kit is synonymous with superior performance

Complete braking systems, comprising components derived from the world of motorsports and offering unrivalled levels of technology on the market. They feature aluminium radial-mounted fixed calipers, with opposing pistons. Depending on the type of system and the required performance level, the calipers can either be in two-parts, monoblock or even monoblock machined from solid billet metal. The uprated brake discs can be integral (one-piece) or composite, drilled or slotted.