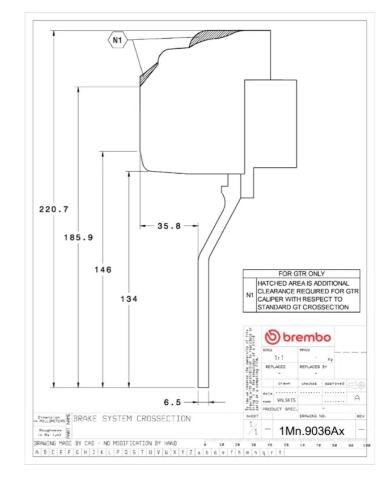

## **Technical specifications**

Axle Diameter Thickness (TH)

Front 380 mm 32 mm

Caliper pistons Disc type Caliper type

6 2 pieces Monoblock

**COMPATIBLE VEHICLES**