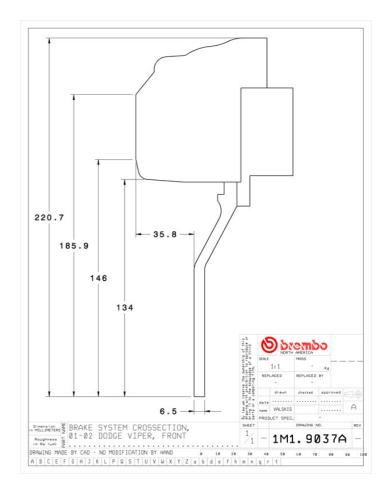

1M1.9037A\_

The 1M1.9037A\_ GT kit is synonymous with superior performance

Complete braking systems, comprising components derived from the world of motorsports and offering unrivalled levels of technology on the market. They feature aluminium radial-mounted fixed calipers, with opposing pistons. Depending on the type of system and the required performance level, the calipers can either be in two-parts, monoblock or even monoblock machined from solid billet metal. The uprated brake discs can be integral (one-piece) or composite, drilled or slotted.

- ✓ Brembo quality
- Safety
- Performance
- Comfort
- Sports driving
- Sporty look

Available in 4 colours

1M1.9037A1

1M1.9037A2

1M1.9037A3



(S)

THE HEART AND

1M1.9037A5

UL OF RACING. W IN A BOX.



## **Technical specifications**





COMPATIBLE VEHICLES