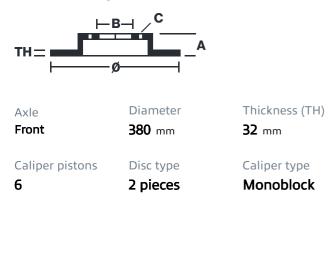

T 1M1.9037A\_

The 1M1.9037A\_ GT kit is synonymous with superior performance

Complete braking systems, comprising components derived from the world of motorsports and offering unrivalled levels of technology on the market. They feature aluminium radial-mounted fixed calipers, with opposing pistons. Depending on the type of system and the required performance level, the calipers can either be in two-parts, monoblock or even monoblock machined from solid billet metal. The uprated brake discs can be integral (one-piece) or composite, drilled or slotted.

- ✓ Brembo quality
- Safety
- Performance
- Comfort
- Sports driving
- Sporty look

Available in 4 colours

1M1.9037A1

1M1.9037A2

1M1.9037A3



(S)

THE HEART AND

1M1.9037A5

UL OF RACING. W IN A BOX.



## **Technical specifications**





COMPATIBLE VEHICLES