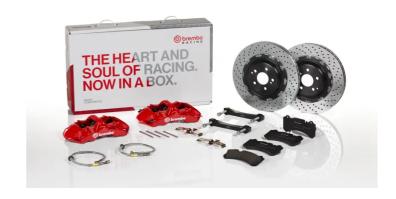

## UPGRADE GT KIT 1M1.9038A\_

## The 1M1.9038A\_ GT kit is synonymous with superior performance

Complete braking systems, comprising components derived from the world of motorsports and offering unrivalled levels of technology on the market. They feature aluminium radial-mounted fixed calipers, with opposing pistons. Depending on the type of system and the required performance level, the calipers can either be in two-parts, monoblock or even monoblock machined from solid billet metal. The uprated brake discs can be integral (one-piece) or composite, drilled or slotted.

- ✓ Brembo quality
- ✓ Safety
- Performance
- Comfort
- Sports driving
- ✓ Sporty look

## Available in 4 colours

1M1.9038A1

1M1.9038A2

1M1.9038A3

1M1.9038A5