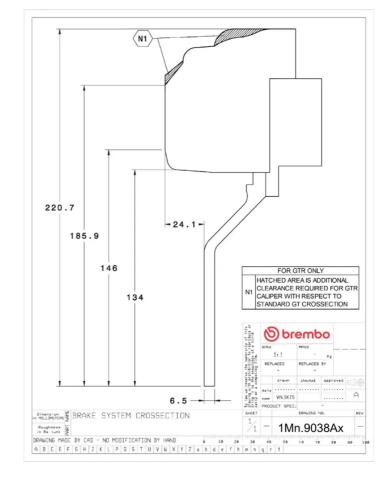

## **Technical specifications**

Axle Diameter Thickness (TH)

Front 380 mm 32 mm

Caliper pistons Disc type Caliper type

6 2 pieces Monoblock

**COMPATIBLE VEHICLES**