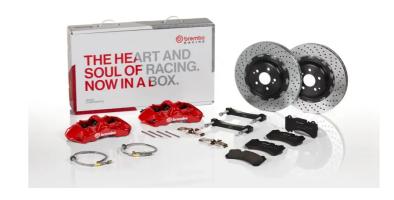

## UPGRADE GT KIT 1M1.9048A\_

## The 1M1.9048A\_ GT kit is synonymous with superior performance

Complete braking systems, comprising components derived from the world of motorsports and offering unrivalled levels of technology on the market. They feature aluminium radial-mounted fixed calipers, with opposing pistons. Depending on the type of system and the required performance level, the calipers can either be in two-parts, monoblock or even monoblock machined from solid billet metal. The uprated brake discs can be integral (one-piece) or composite, drilled or slotted.

- Brembo quality
- ✓ Safety
- Performance
- ✓ Comfort
- Sports driving
- ✓ Sporty look