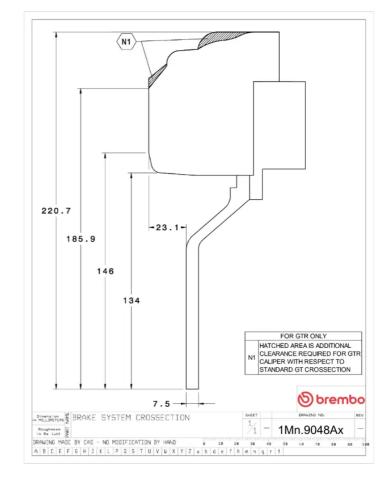

## **Technical specifications**

Axle Diameter Thickness (TH)

Front 380 mm 32 mm

Caliper pistons Disc type Caliper type

6 2 pieces Monoblock

**COMPATIBLE VEHICLES**