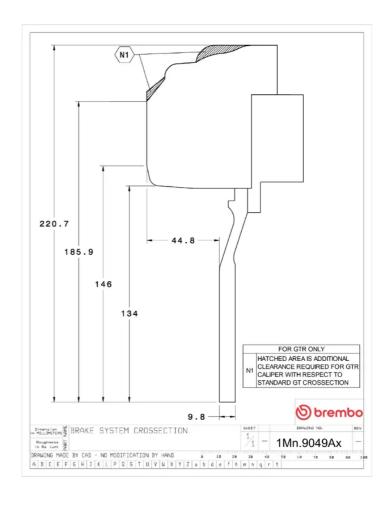

## **Technical specifications**

Axle Diameter Thickness (TH)

Front 380 mm 32 mm

Caliper pistons Disc type Caliper type

6 2 pieces Monoblock