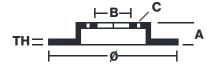

## **Technical specifications**

Axle Diameter Thickness (TH)

Front 380 mm 32 mm

Caliper pistons Disc type Caliper type

6 2 pieces Monoblock