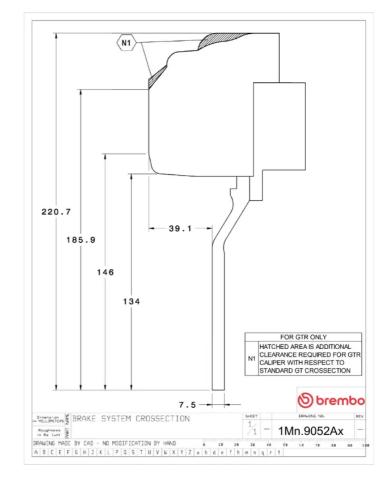

## **Technical specifications**

Axle Diameter Thickness (TH)

Front 380 mm 32 mm

Caliper pistons Disc type Caliper type

6 2 pieces Monoblock

**COMPATIBLE VEHICLES**