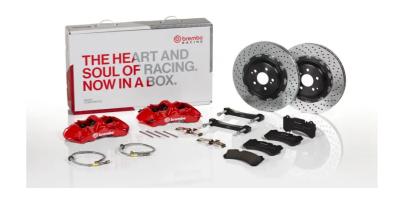

## UPGRADE GT KIT 1M1.9057A\_

## The 1M1.9057A\_ GT kit is synonymous with superior performance

Complete braking systems, comprising components derived from the world of motorsports and offering unrivalled levels of technology on the market. They feature aluminium radial-mounted fixed calipers, with opposing pistons. Depending on the type of system and the required performance level, the calipers can either be in two-parts, monoblock or even monoblock machined from solid billet metal. The uprated brake discs can be integral (one-piece) or composite, drilled or slotted.

## **Technical specifications**

Axle Diameter Thickness (TH)

Front 380 mm 32 mm

Caliper pistons Disc type Caliper type

6 2 pieces Monoblock

**COMPATIBLE VEHICLES**