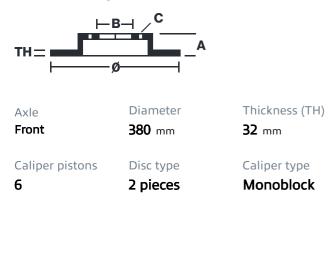

## () brembo

## UPGRADE GT KIT 1M1.9059A\_

The 1M1.9059A\_ GT kit is synonymous with superior performance

Complete braking systems, comprising components derived from the world of motorsports and offering unrivalled levels of technology on the market. They feature aluminium radial-mounted fixed calipers, with opposing pistons. Depending on the type of system and the required performance level, the calipers can either be in two-parts, monoblock or even monoblock machined from solid billet metal. The uprated brake discs can be integral (one-piece) or composite, drilled or slotted.

- Brembo quality
- Safety
- Performance
- Comfort
- Sports driving
- Sporty look

Available in 4 colours

1M1.9059A1

1M1.9059A2

1M1.9059A3

- 1M1.9059A5





## **Technical specifications**





**COMPATIBLE VEHICLES**