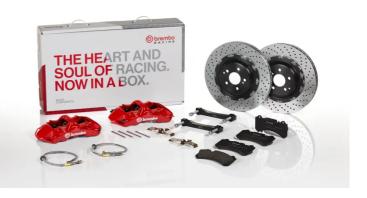

## UPGRADE GT KIT 1M1.9059A\_

The 1M1.9059A\_ GT kit is synonymous with superior performance

Complete braking systems, comprising components derived from the world of motorsports and offering unrivalled levels of technology on the market. They feature aluminium radial-mounted fixed calipers, with opposing pistons. Depending on the type of system and the required performance level, the calipers can either be in two-parts, monoblock or even monoblock machined from solid billet metal. The uprated brake discs can be integral (one-piece) or composite, drilled or slotted.

- Brembo quality
- Safety
- Performance
- Comfort
- Sports driving
- Sporty look

Available in 4 colours

1M1.9059A1

1M1.9059A2

1M1.9059A3

- 1M1.9059A5