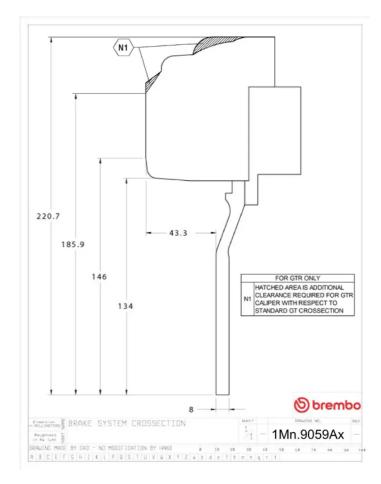

## () brembo

## UPGRADE GT KIT 1M1.9059A\_

The 1M1.9059A\_ GT kit is synonymous with superior performance

Complete braking systems, comprising components derived from the world of motorsports and offering unrivalled levels of technology on the market. They feature aluminium radial-mounted fixed calipers, with opposing pistons. Depending on the type of system and the required performance level, the calipers can either be in two-parts, monoblock or even monoblock machined from solid billet metal. The uprated brake discs can be integral (one-piece) or composite, drilled or slotted.

- Brembo quality
- Safety
- Performance
- Comfort
- Sports driving
- Sporty look

Available in 4 colours

1M1.9059A1

1M1.9059A2

1M1.9059A3

- 1M1.9059A5





## **Technical specifications**





**COMPATIBLE VEHICLES**