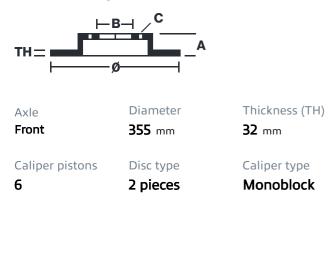

## () brembo

## UPGRADE GT KIT 1M2.8009A\_

The 1M2.8009A\_ GT kit is synonymous with superior performance

Complete braking systems, comprising components derived from the world of motorsports and offering unrivalled levels of technology on the market. They feature aluminium radial-mounted fixed calipers, with opposing pistons. Depending on the type of system and the required performance level, the calipers can either be in two-parts, monoblock or even monoblock machined from solid billet metal. The uprated brake discs can be integral (one-piece) or composite, drilled or slotted.

- Brembo quality
- Safety
- Performance
- Comfort
- Sports driving
- Sporty look

Available in 4 colours

1M2.8009A1

1M2.8009A2

1M2.8009A3

1M2.8009A5





## **Technical specifications**





**COMPATIBLE VEHICLES**