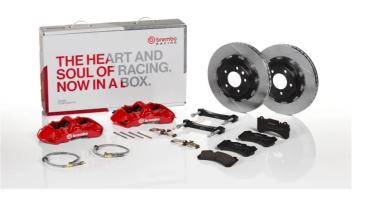

## UPGRADE GT KIT 1M2.8009A\_

The 1M2.8009A\_ GT kit is synonymous with superior performance

Complete braking systems, comprising components derived from the world of motorsports and offering unrivalled levels of technology on the market. They feature aluminium radial-mounted fixed calipers, with opposing pistons. Depending on the type of system and the required performance level, the calipers can either be in two-parts, monoblock or even monoblock machined from solid billet metal. The uprated brake discs can be integral (one-piece) or composite, drilled or slotted.

- Brembo quality
- Safety
- Performance
- Comfort
- Sports driving
- Sporty look

Available in 4 colours

1M2.8009A1

1M2.8009A2

1M2.8009A3

1M2.8009A5