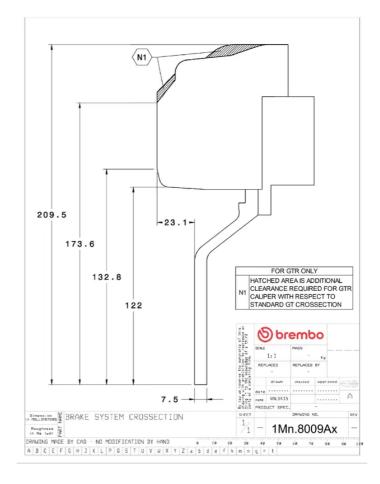

## () brembo

## UPGRADE GT KIT 1M2.8009A\_

The 1M2.8009A\_ GT kit is synonymous with superior performance

Complete braking systems, comprising components derived from the world of motorsports and offering unrivalled levels of technology on the market. They feature aluminium radial-mounted fixed calipers, with opposing pistons. Depending on the type of system and the required performance level, the calipers can either be in two-parts, monoblock or even monoblock machined from solid billet metal. The uprated brake discs can be integral (one-piece) or composite, drilled or slotted.

- Brembo quality
- Safety
- Performance
- Comfort
- Sports driving
- Sporty look

Available in 4 colours

1M2.8009A1

1M2.8009A2

1M2.8009A3

1M2.8009A5





## **Technical specifications**





**COMPATIBLE VEHICLES**