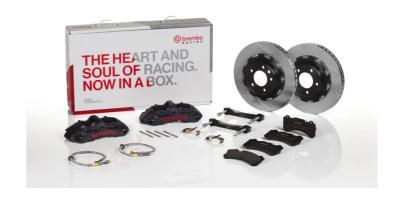

## UPGRADE GT | S KIT 1M2.8013AS

## The 1M2.8013AS GT kit is synonymous with superior performance

Complete braking systems, comprising components derived from the world of motorsports and offering unrivalled levels of technology on the market. They feature aluminium radial-mounted fixed calipers, with opposing pistons. Depending on the type of system and the required performance level, the calipers can either be in two-parts, monoblock or even monoblock machined from solid billet metal. The uprated brake discs can be integral (one-piece) or composite, drilled or slotted.

## **Technical specifications**

Axle Diameter Thickness (TH)

**Front** 355 mm 32 mm

Caliper pistons Disc type Caliper type

6 2 pieces Monoblock