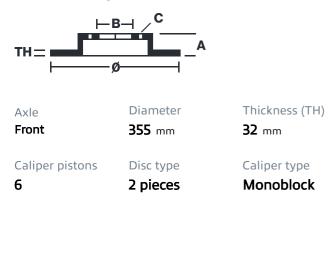

## () brembo

## UPGRADE GT KIT 1M2.8017A\_

The 1M2.8017A\_ GT kit is synonymous with superior performance

Complete braking systems, comprising components derived from the world of motorsports and offering unrivalled levels of technology on the market. They feature aluminium radial-mounted fixed calipers, with opposing pistons. Depending on the type of system and the required performance level, the calipers can either be in two-parts, monoblock or even monoblock machined from solid billet metal. The uprated brake discs can be integral (one-piece) or composite, drilled or slotted.

- Brembo quality
- Safety
- Performance
- Comfort
- Sports driving
- Sporty look

Available in 4 colours

1M2.8017A1

1M2.8017A2

1M2.8017A3

1M2.8017A5





## **Technical specifications**





**COMPATIBLE VEHICLES**