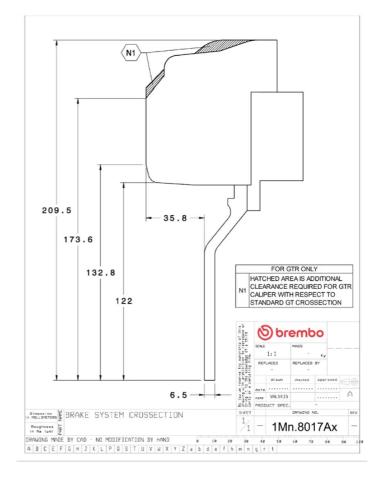

## () brembo

## UPGRADE GT KIT 1M2.8017A\_

The 1M2.8017A\_ GT kit is synonymous with superior performance

Complete braking systems, comprising components derived from the world of motorsports and offering unrivalled levels of technology on the market. They feature aluminium radial-mounted fixed calipers, with opposing pistons. Depending on the type of system and the required performance level, the calipers can either be in two-parts, monoblock or even monoblock machined from solid billet metal. The uprated brake discs can be integral (one-piece) or composite, drilled or slotted.

- Brembo quality
- Safety
- Performance
- Comfort
- Sports driving
- Sporty look

Available in 4 colours

1M2.8017A1

1M2.8017A2

1M2.8017A3

1M2.8017A5





## **Technical specifications**





**COMPATIBLE VEHICLES**