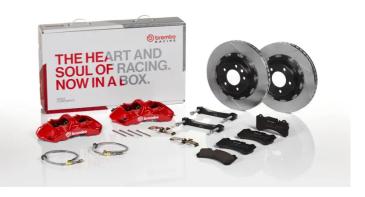

## UPGRADE GT KIT 1M2.8017A\_

The 1M2.8017A\_ GT kit is synonymous with superior performance

Complete braking systems, comprising components derived from the world of motorsports and offering unrivalled levels of technology on the market. They feature aluminium radial-mounted fixed calipers, with opposing pistons. Depending on the type of system and the required performance level, the calipers can either be in two-parts, monoblock or even monoblock machined from solid billet metal. The uprated brake discs can be integral (one-piece) or composite, drilled or slotted.

- Brembo quality
- Safety
- Performance
- Comfort
- Sports driving
- Sporty look

Available in 4 colours

1M2.8017A1

1M2.8017A2

1M2.8017A3

1M2.8017A5