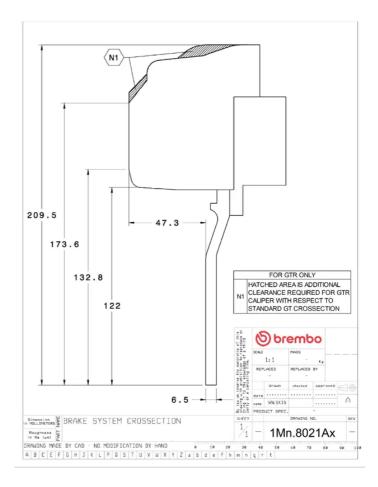

## **Technical specifications**

Axle Diameter Thickness (TH)

**Front** 355 mm 32 mm

Caliper pistons Disc type Caliper type

6 2 pieces Monoblock

**COMPATIBLE VEHICLES**