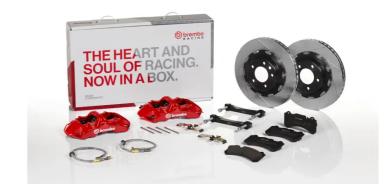

## UPGRADE GT KIT 1M2.8021A\_

## The 1M2.8021A\_ GT kit is synonymous with superior performance

Complete braking systems, comprising components derived from the world of motorsports and offering unrivalled levels of technology on the market. They feature aluminium radial-mounted fixed calipers, with opposing pistons. Depending on the type of system and the required performance level, the calipers can either be in two-parts, monoblock or even monoblock machined from solid billet metal. The uprated brake discs can be integral (one-piece) or composite, drilled or slotted.

- Brembo quality
- ✓ Safety
- Performance
- ✓ Comfort
- Sports driving
- ✓ Sporty look

## Available in 4 colours

1M2.8021A1

1M2.8021A2

1M2.8021A3

1M2.8021A5