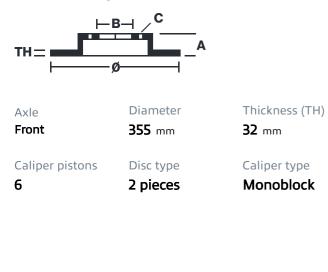

## () brembo

## UPGRADE GT KIT 1M2.8023A\_

The 1M2.8023A\_ GT kit is synonymous with superior performance

Complete braking systems, comprising components derived from the world of motorsports and offering unrivalled levels of technology on the market. They feature aluminium radial-mounted fixed calipers, with opposing pistons. Depending on the type of system and the required performance level, the calipers can either be in two-parts, monoblock or even monoblock machined from solid billet metal. The uprated brake discs can be integral (one-piece) or composite, drilled or slotted.

- Brembo quality
- Safety
- Performance
- Comfort
- Sports driving
- Sporty look

Available in 4 colours

1M2.8023A1

1M2.8023A2

1M2.8023A3

1M2.8023A5





## **Technical specifications**





**COMPATIBLE VEHICLES**