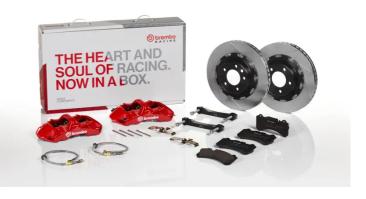

## UPGRADE GT KIT 1M2.8023A\_

The 1M2.8023A\_ GT kit is synonymous with superior performance

Complete braking systems, comprising components derived from the world of motorsports and offering unrivalled levels of technology on the market. They feature aluminium radial-mounted fixed calipers, with opposing pistons. Depending on the type of system and the required performance level, the calipers can either be in two-parts, monoblock or even monoblock machined from solid billet metal. The uprated brake discs can be integral (one-piece) or composite, drilled or slotted.

- Brembo quality
- Safety
- Performance
- Comfort
- Sports driving
- Sporty look

Available in 4 colours

1M2.8023A1

1M2.8023A2

1M2.8023A3

1M2.8023A5