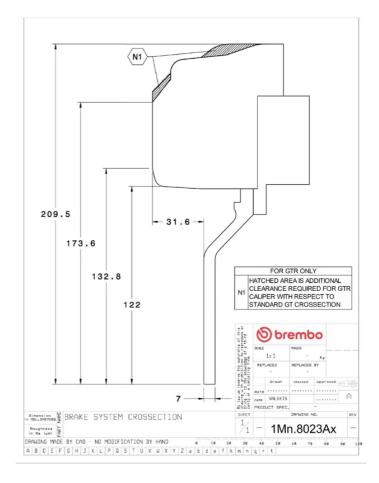

## () brembo

## UPGRADE GT KIT 1M2.8023A\_

The 1M2.8023A\_ GT kit is synonymous with superior performance

Complete braking systems, comprising components derived from the world of motorsports and offering unrivalled levels of technology on the market. They feature aluminium radial-mounted fixed calipers, with opposing pistons. Depending on the type of system and the required performance level, the calipers can either be in two-parts, monoblock or even monoblock machined from solid billet metal. The uprated brake discs can be integral (one-piece) or composite, drilled or slotted.

- Brembo quality
- Safety
- Performance
- Comfort
- Sports driving
- Sporty look

Available in 4 colours

1M2.8023A1

1M2.8023A2

1M2.8023A3

1M2.8023A5





## **Technical specifications**





**COMPATIBLE VEHICLES**