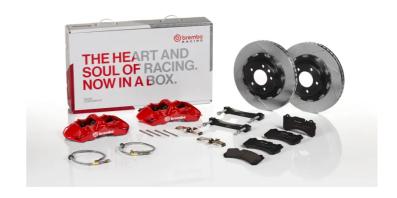

## UPGRADE GT KIT 1M2.8031A\_

## The 1M2.8031A\_ GT kit is synonymous with superior performance

Complete braking systems, comprising components derived from the world of motorsports and offering unrivalled levels of technology on the market. They feature aluminium radial-mounted fixed calipers, with opposing pistons. Depending on the type of system and the required performance level, the calipers can either be in two-parts, monoblock or even monoblock machined from solid billet metal. The uprated brake discs can be integral (one-piece) or composite, drilled or slotted.

- Brembo quality
- ✓ Safety
- Performance
- ✓ Comfort
- Sports driving
- ✓ Sporty look