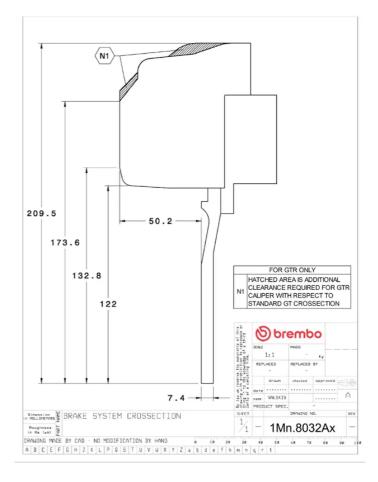

## **Technical specifications**

Axle Diameter Thickness (TH)

**Front** 355 mm 32 mm

Caliper pistons Disc type Caliper type

6 2 pieces Monoblock

**COMPATIBLE VEHICLES**