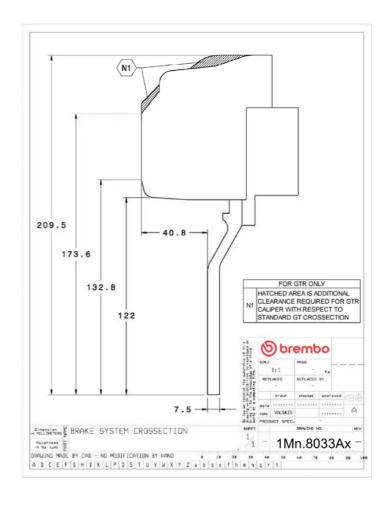

## **Technical specifications**

Axle Diameter Thickness (TH)

**Front** 355 mm 32 mm

Caliper pistons Disc type Caliper type

6 2 pieces Monoblock