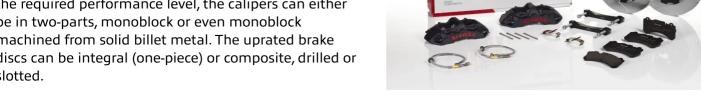

## The 1M2.8033AS GT kit is synonymous with superior performance

Complete braking systems, comprising components derived from the world of motorsports and offering unrivalled levels of technology on the market. They feature aluminium radial-mounted fixed calipers, with opposing pistons. Depending on the type of system and the required performance level, the calipers can either be in two-parts, monoblock or even monoblock machined from solid billet metal. The uprated brake discs can be integral (one-piece) or composite, drilled or slotted.