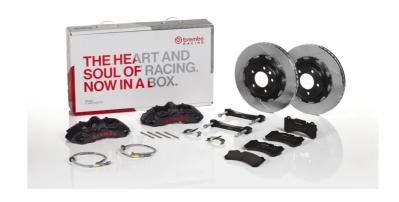

## UPGRADE GT | S KIT 1M2.8063AS

## The 1M2.8063AS GT kit is synonymous with superior performance

Complete braking systems, comprising components derived from the world of motorsports and offering unrivalled levels of technology on the market. They feature aluminium radial-mounted fixed calipers, with opposing pistons. Depending on the type of system and the required performance level, the calipers can either be in two-parts, monoblock or even monoblock machined from solid billet metal. The uprated brake discs can be integral (one-piece) or composite, drilled or slotted.

## **Technical specifications**

Axle Diameter Thickness (TH)

**Front** 355 mm 32 mm

Caliper pistons Disc type Caliper type

6 2 pieces Monoblock