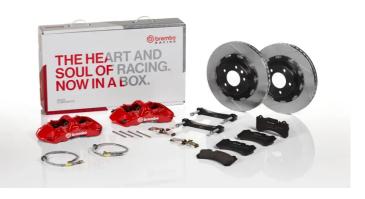

## UPGRADE GT KIT 1M2.9032A\_

The 1M2.9032A\_ GT kit is synonymous with superior performance

Complete braking systems, comprising components derived from the world of motorsports and offering unrivalled levels of technology on the market. They feature aluminium radial-mounted fixed calipers, with opposing pistons. Depending on the type of system and the required performance level, the calipers can either be in two-parts, monoblock or even monoblock machined from solid billet metal. The uprated brake discs can be integral (one-piece) or composite, drilled or slotted.

- ✓ Brembo quality
- Safety
- Performance
- Comfort
- Sports driving
- Sporty look

Available in 4 colours

1M2.9032A1

1M2.9032A2

1M2.9032A3

1M2.9032A5