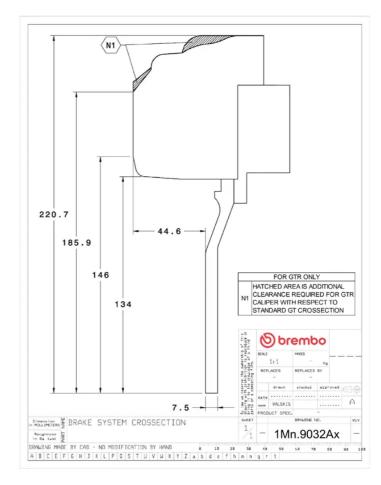

## () brembo

## UPGRADE GT KIT 1M2.9032A\_

The 1M2.9032A\_ GT kit is synonymous with superior performance

Complete braking systems, comprising components derived from the world of motorsports and offering unrivalled levels of technology on the market. They feature aluminium radial-mounted fixed calipers, with opposing pistons. Depending on the type of system and the required performance level, the calipers can either be in two-parts, monoblock or even monoblock machined from solid billet metal. The uprated brake discs can be integral (one-piece) or composite, drilled or slotted.

- ✓ Brembo quality
- Safety
- Performance
- Comfort
- Sports driving
- Sporty look

Available in 4 colours

1M2.9032A1

1M2.9032A2

1M2.9032A3

1M2.9032A5





## **Technical specifications**





**COMPATIBLE VEHICLES**