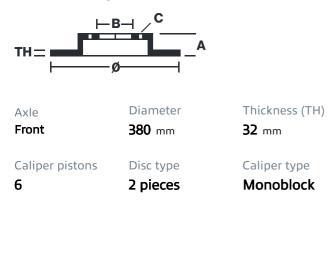

## () brembo

## UPGRADE GT KIT 1M2.9032A\_

The 1M2.9032A\_ GT kit is synonymous with superior performance

Complete braking systems, comprising components derived from the world of motorsports and offering unrivalled levels of technology on the market. They feature aluminium radial-mounted fixed calipers, with opposing pistons. Depending on the type of system and the required performance level, the calipers can either be in two-parts, monoblock or even monoblock machined from solid billet metal. The uprated brake discs can be integral (one-piece) or composite, drilled or slotted.

- ✓ Brembo quality
- Safety
- Performance
- Comfort
- Sports driving
- Sporty look

Available in 4 colours

1M2.9032A1

1M2.9032A2

1M2.9032A3

1M2.9032A5





## **Technical specifications**





**COMPATIBLE VEHICLES**