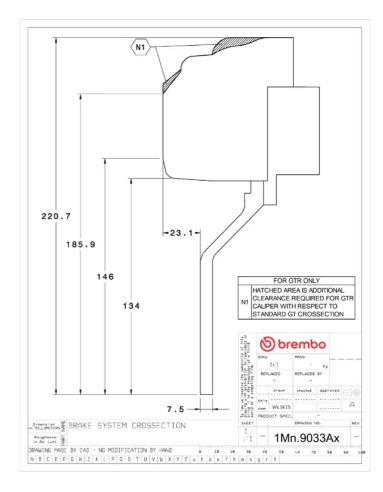

## () brembo

## UPGRADE GT KIT 1M2.9033A\_

The 1M2.9033A\_ GT kit is synonymous with superior performance

Complete braking systems, comprising components derived from the world of motorsports and offering unrivalled levels of technology on the market. They feature aluminium radial-mounted fixed calipers, with opposing pistons. Depending on the type of system and the required performance level, the calipers can either be in two-parts, monoblock or even monoblock machined from solid billet metal. The uprated brake discs can be integral (one-piece) or composite, drilled or slotted.

- Brembo quality
- Safety
- Performance
- Comfort
- Sports driving
- Sporty look

Available in 4 colours

1M2.9033A1

1M2.9033A2

1M2.9033A3

1M2.9033A5





## Technical specifications