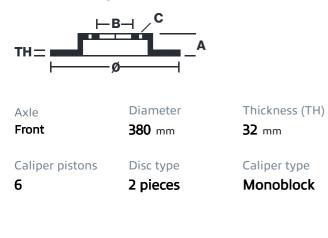

## () brembo

## UPGRADE GT KIT 1M2.9033A\_

The 1M2.9033A\_ GT kit is synonymous with superior performance

Complete braking systems, comprising components derived from the world of motorsports and offering unrivalled levels of technology on the market. They feature aluminium radial-mounted fixed calipers, with opposing pistons. Depending on the type of system and the required performance level, the calipers can either be in two-parts, monoblock or even monoblock machined from solid billet metal. The uprated brake discs can be integral (one-piece) or composite, drilled or slotted.

- Brembo quality
- Safety
- Performance
- Comfort
- Sports driving
- Sporty look

Available in 4 colours

1M2.9033A1

1M2.9033A2

1M2.9033A3

1M2.9033A5





## Technical specifications