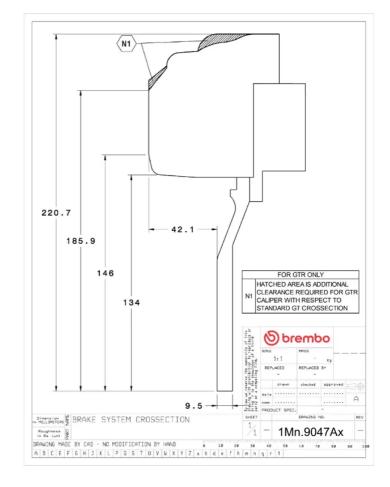

## **Technical specifications**

Axle Diameter Thickness (TH)

Front 380 mm 32 mm

Caliper pistons Disc type Caliper type

6 2 pieces Monoblock

**COMPATIBLE VEHICLES**