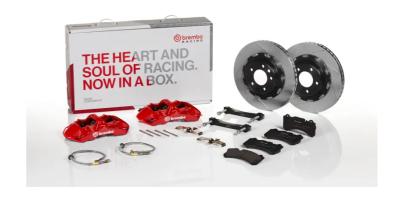

## UPGRADE GT KIT 1M2.9059A\_

## The 1M2.9059A\_ GT kit is synonymous with superior performance

Complete braking systems, comprising components derived from the world of motorsports and offering unrivalled levels of technology on the market. They feature aluminium radial-mounted fixed calipers, with opposing pistons. Depending on the type of system and the required performance level, the calipers can either be in two-parts, monoblock or even monoblock machined from solid billet metal. The uprated brake discs can be integral (one-piece) or composite, drilled or slotted.