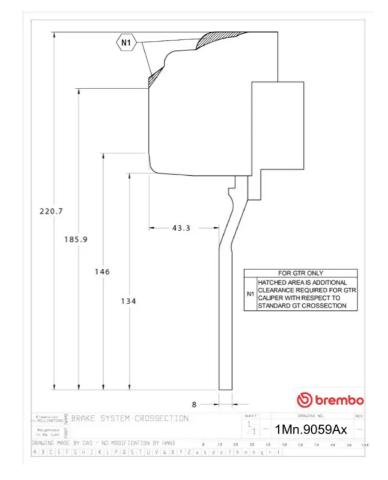

## **Technical specifications**

Axle Diameter Thickness (TH)

Front 380 mm 32 mm

Caliper pistons Disc type Caliper type

6 2 pieces Monoblock

**COMPATIBLE VEHICLES**