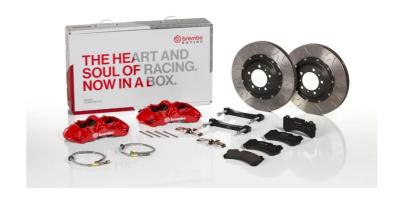

## UPGRADE GT KIT 1M3.8010A\_

## The 1M3.8010A\_ GT kit is synonymous with superior performance

Complete braking systems, comprising components derived from the world of motorsports and offering unrivalled levels of technology on the market. They feature aluminium radial-mounted fixed calipers, with opposing pistons. Depending on the type of system and the required performance level, the calipers can either be in two-parts, monoblock or even monoblock machined from solid billet metal. The uprated brake discs can be integral (one-piece) or composite, drilled or slotted.

- ✓ Brembo quality
- ✓ Safety
- Performance
- ✓ Comfort
- Sports driving
- ✓ Sporty look

## Available in 4 colours

1M3.8010A1

1M3.8010A2

1M3.8010A3

1M3.8010A5