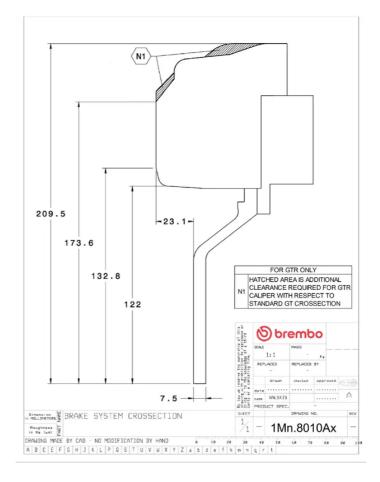

## **Technical specifications**

Axle Diameter Thickness (TH)

**Front** 355 mm 32 mm

Caliper pistons Disc type Caliper type

6 2 pieces Monoblock

**COMPATIBLE VEHICLES**