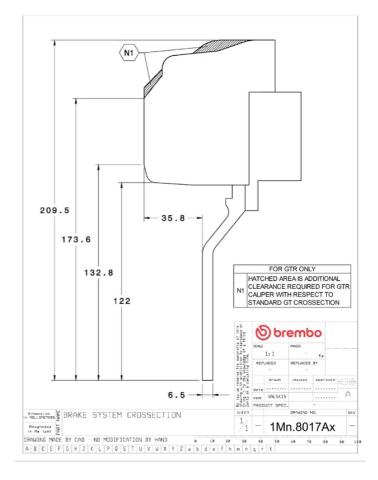

## **Technical specifications**

Axle Diameter Thickness (TH)

**Front** 355 mm 32 mm

Caliper pistons Disc type Caliper type

6 2 pieces Monoblock

**COMPATIBLE VEHICLES**