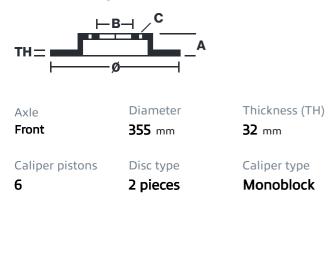

## () brembo

## UPGRADE GT KIT 1M3.8030A\_

The 1M3.8030A\_ GT kit is synonymous with superior performance

Complete braking systems, comprising components derived from the world of motorsports and offering unrivalled levels of technology on the market. They feature aluminium radial-mounted fixed calipers, with opposing pistons. Depending on the type of system and the required performance level, the calipers can either be in two-parts, monoblock or even monoblock machined from solid billet metal. The uprated brake discs can be integral (one-piece) or composite, drilled or slotted.

- Brembo quality
- Safety
- Performance
- Comfort
- Sports driving
- Sporty look

Available in 4 colours

1M3.8030A1

1M3.8030A2

1M3.8030A3

1M3.8030A5





## **Technical specifications**





**COMPATIBLE VEHICLES**