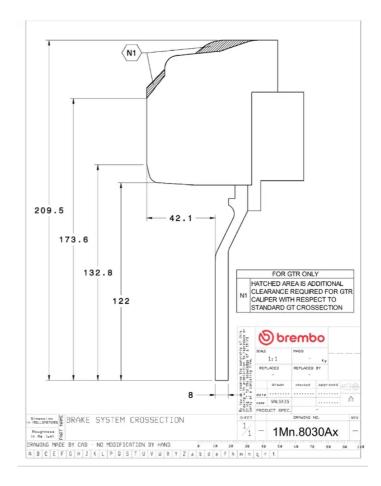

## () brembo

## UPGRADE GT KIT 1M3.8030A\_

The 1M3.8030A\_ GT kit is synonymous with superior performance

Complete braking systems, comprising components derived from the world of motorsports and offering unrivalled levels of technology on the market. They feature aluminium radial-mounted fixed calipers, with opposing pistons. Depending on the type of system and the required performance level, the calipers can either be in two-parts, monoblock or even monoblock machined from solid billet metal. The uprated brake discs can be integral (one-piece) or composite, drilled or slotted.

- Brembo quality
- Safety
- Performance
- Comfort
- Sports driving
- Sporty look

Available in 4 colours

1M3.8030A1

1M3.8030A2

1M3.8030A3

1M3.8030A5





## **Technical specifications**





**COMPATIBLE VEHICLES**