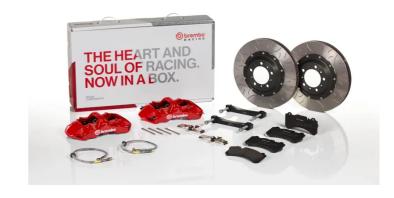

## UPGRADE GT KIT 1M3.8033A\_

## The 1M3.8033A\_ GT kit is synonymous with superior performance

Complete braking systems, comprising components derived from the world of motorsports and offering unrivalled levels of technology on the market. They feature aluminium radial-mounted fixed calipers, with opposing pistons. Depending on the type of system and the required performance level, the calipers can either be in two-parts, monoblock or even monoblock machined from solid billet metal. The uprated brake discs can be integral (one-piece) or composite, drilled or slotted.