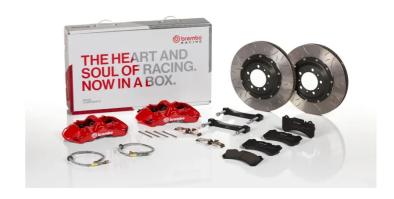

## The 1M3.9036A\_ GT kit is synonymous with superior performance

Complete braking systems, comprising components derived from the world of motorsports and offering unrivalled levels of technology on the market. They feature aluminium radial-mounted fixed calipers, with opposing pistons. Depending on the type of system and the required performance level, the calipers can either be in two-parts, monoblock or even monoblock machined from solid billet metal. The uprated brake discs can be integral (one-piece) or composite, drilled or slotted.

- ✓ Brembo quality
- ✓ Safety
- Performance
- ✓ Comfort
- Sports driving
- ✓ Sporty look