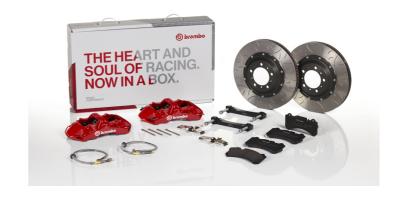

## UPGRADE GT KIT 1M3.9037A\_

## The 1M3.9037A\_ GT kit is synonymous with superior performance

Complete braking systems, comprising components derived from the world of motorsports and offering unrivalled levels of technology on the market. They feature aluminium radial-mounted fixed calipers, with opposing pistons. Depending on the type of system and the required performance level, the calipers can either be in two-parts, monoblock or even monoblock machined from solid billet metal. The uprated brake discs can be integral (one-piece) or composite, drilled or slotted.