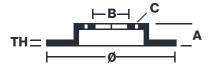

## **Technical specifications**

Axle Diameter Thickness (TH)

Front 380 mm 32 mm

Caliper pistons Disc type Caliper type

6 2 pieces Monoblock

COMPATIBLE VEHICLES