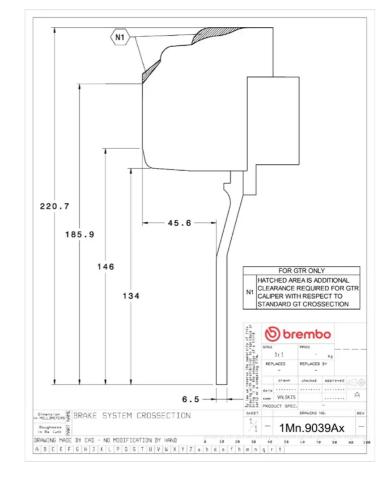

## **Technical specifications**

Axle Diameter Thickness (TH)

Front 380 mm 32 mm

Caliper pistons Disc type Caliper type

6 2 pieces Monoblock

**COMPATIBLE VEHICLES**