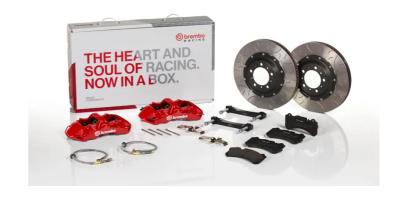

## UPGRADE GT KIT 1M3.9039A\_

## The 1M3.9039A\_ GT kit is synonymous with superior performance

Complete braking systems, comprising components derived from the world of motorsports and offering unrivalled levels of technology on the market. They feature aluminium radial-mounted fixed calipers, with opposing pistons. Depending on the type of system and the required performance level, the calipers can either be in two-parts, monoblock or even monoblock machined from solid billet metal. The uprated brake discs can be integral (one-piece) or composite, drilled or slotted.

## **Technical specifications**

Axle Diameter Thickness (TH)

Front 380 mm 32 mm

Caliper pistons Disc type Caliper type

6 2 pieces Monoblock

**COMPATIBLE VEHICLES**