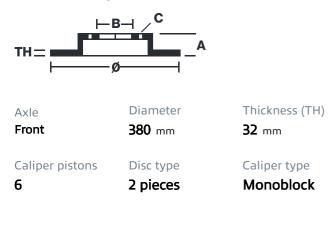

## () brembo

## UPGRADE GT KIT 1M3.9044A\_

The 1M3.9044A\_ GT kit is synonymous with superior performance

Complete braking systems, comprising components derived from the world of motorsports and offering unrivalled levels of technology on the market. They feature aluminium radial-mounted fixed calipers, with opposing pistons. Depending on the type of system and the required performance level, the calipers can either be in two-parts, monoblock or even monoblock machined from solid billet metal. The uprated brake discs can be integral (one-piece) or composite, drilled or slotted.

- Brembo quality
- Safety
- Performance
- Comfort
- Sports driving
- Sporty look

Available in 4 colours

1M3.9044A1

1M3.9044A2

1M3.9044A3

1M3.9044A5





## **Technical specifications**