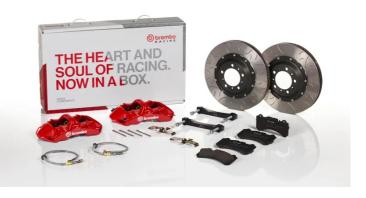

## UPGRADE GT KIT 1M3.9044A\_

The 1M3.9044A\_ GT kit is synonymous with superior performance

Complete braking systems, comprising components derived from the world of motorsports and offering unrivalled levels of technology on the market. They feature aluminium radial-mounted fixed calipers, with opposing pistons. Depending on the type of system and the required performance level, the calipers can either be in two-parts, monoblock or even monoblock machined from solid billet metal. The uprated brake discs can be integral (one-piece) or composite, drilled or slotted.

- Brembo quality
- Safety
- Performance
- Comfort
- Sports driving
- Sporty look

Available in 4 colours

1M3.9044A1

1M3.9044A2

1M3.9044A3

1M3.9044A5