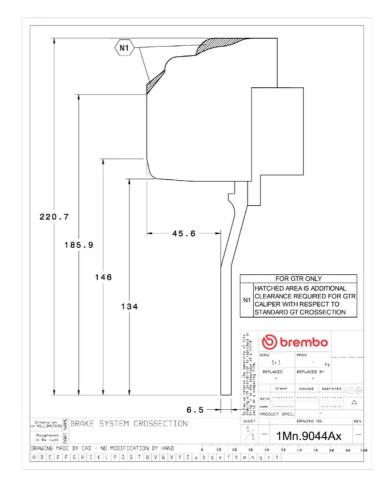

## () brembo

## UPGRADE GT KIT 1M3.9044A\_

The 1M3.9044A\_ GT kit is synonymous with superior performance

Complete braking systems, comprising components derived from the world of motorsports and offering unrivalled levels of technology on the market. They feature aluminium radial-mounted fixed calipers, with opposing pistons. Depending on the type of system and the required performance level, the calipers can either be in two-parts, monoblock or even monoblock machined from solid billet metal. The uprated brake discs can be integral (one-piece) or composite, drilled or slotted.

- Brembo quality
- Safety
- Performance
- Comfort
- Sports driving
- Sporty look

Available in 4 colours

1M3.9044A1

1M3.9044A2

1M3.9044A3

1M3.9044A5





## **Technical specifications**