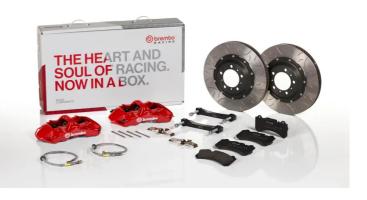

## UPGRADE GT KIT 1M3.9049A\_

The 1M3.9049A\_ GT kit is synonymous with superior performance

Complete braking systems, comprising components derived from the world of motorsports and offering unrivalled levels of technology on the market. They feature aluminium radial-mounted fixed calipers, with opposing pistons. Depending on the type of system and the required performance level, the calipers can either be in two-parts, monoblock or even monoblock machined from solid billet metal. The uprated brake discs can be integral (one-piece) or composite, drilled or slotted.

- Brembo quality
- Safety
- Performance
- Comfort
- Sports driving
- Sporty look

Available in 4 colours

1M3.9049A1

1M3.9049A2

1M3.9049A3

- 1M3.9049A5