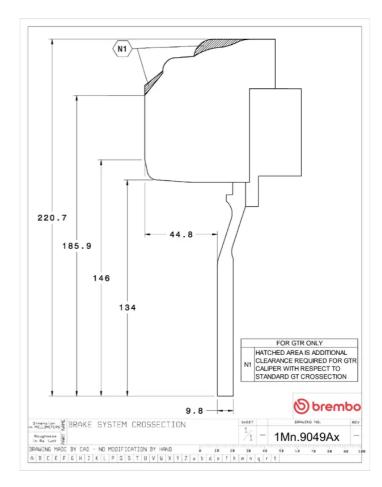

## () brembo

## UPGRADE GT KIT 1M3.9049A\_

The 1M3.9049A\_ GT kit is synonymous with superior performance

Complete braking systems, comprising components derived from the world of motorsports and offering unrivalled levels of technology on the market. They feature aluminium radial-mounted fixed calipers, with opposing pistons. Depending on the type of system and the required performance level, the calipers can either be in two-parts, monoblock or even monoblock machined from solid billet metal. The uprated brake discs can be integral (one-piece) or composite, drilled or slotted.

- Brembo quality
- Safety
- Performance
- Comfort
- Sports driving
- Sporty look

Available in 4 colours

1M3.9049A1

1M3.9049A2

1M3.9049A3

- 1M3.9049A5





## **Technical specifications**





**COMPATIBLE VEHICLES**