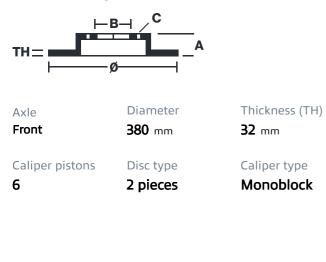

## () brembo

## UPGRADE GT KIT 1M3.9049A\_

The 1M3.9049A\_ GT kit is synonymous with superior performance

Complete braking systems, comprising components derived from the world of motorsports and offering unrivalled levels of technology on the market. They feature aluminium radial-mounted fixed calipers, with opposing pistons. Depending on the type of system and the required performance level, the calipers can either be in two-parts, monoblock or even monoblock machined from solid billet metal. The uprated brake discs can be integral (one-piece) or composite, drilled or slotted.

- Brembo quality
- Safety
- Performance
- Comfort
- Sports driving
- Sporty look

Available in 4 colours

1M3.9049A1

1M3.9049A2

1M3.9049A3

- 1M3.9049A5





## **Technical specifications**





**COMPATIBLE VEHICLES**