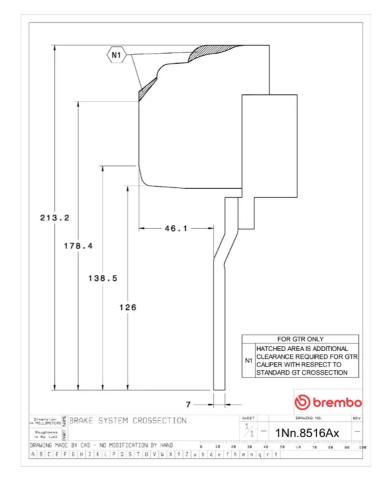

## **Technical specifications**

Axle Diameter Thickness (TH)

**Front** 365 mm 34 mm

Caliper pistons Disc type Caliper type

6 2 pieces Monoblock

**COMPATIBLE VEHICLES**