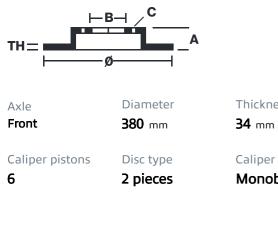

## () brembo

## UPGRADE GT KIT 1N1.9013A\_

The 1N1.9013A\_ GT kit is synonymous with superior performance

Complete braking systems, comprising components derived from the world of motorsports and offering unrivalled levels of technology on the market. They feature aluminium radial-mounted fixed calipers, with opposing pistons. Depending on the type of system and the required performance level, the calipers can either be in two-parts, monoblock or even monoblock machined from solid billet metal. The uprated brake discs can be integral (one-piece) or composite, drilled or slotted.

- Brembo quality
- Safety
- Performance
- Comfort
- Sports driving
- Sporty look

Available in 4 colours

1N1.9013A1

1N1.9013A2

1N1.9013A3

1N1.9013A5





## **Technical specifications**





Caliper type Monoblock



COMPATIBLE VEHICLES