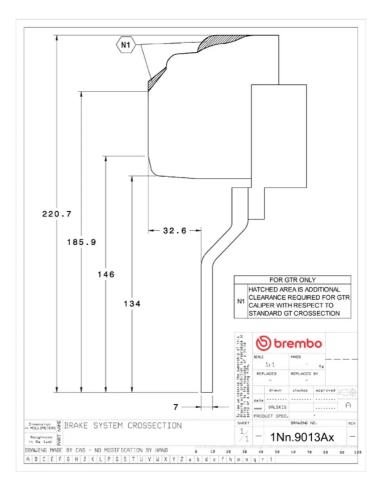

mbo

## UPGRADE GT KIT 1N1.9013A\_

The 1N1.9013A\_ GT kit is synonymous with superior performance

Complete braking systems, comprising components derived from the world of motorsports and offering unrivalled levels of technology on the market. They feature aluminium radial-mounted fixed calipers, with opposing pistons. Depending on the type of system and the required performance level, the calipers can either be in two-parts, monoblock or even monoblock machined from solid billet metal. The uprated brake discs can be integral (one-piece) or composite, drilled or slotted.

- Brembo quality
- Safety
- Performance
- Comfort
- Sports driving
- Sporty look

Available in 4 colours

1N1.9013A1

1N1.9013A2

1N1.9013A3

1N1.9013A5





## **Technical specifications**





Caliper type Monoblock



COMPATIBLE VEHICLES