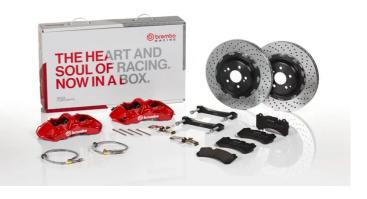

## UPGRADE GT KIT 1N1.9013A\_

The 1N1.9013A\_ GT kit is synonymous with superior performance

Complete braking systems, comprising components derived from the world of motorsports and offering unrivalled levels of technology on the market. They feature aluminium radial-mounted fixed calipers, with opposing pistons. Depending on the type of system and the required performance level, the calipers can either be in two-parts, monoblock or even monoblock machined from solid billet metal. The uprated brake discs can be integral (one-piece) or composite, drilled or slotted.

- Brembo quality
- Safety
- Performance
- Comfort
- Sports driving
- Sporty look

Available in 4 colours

1N1.9013A1

1N1.9013A2

1N1.9013A3

1N1.9013A5