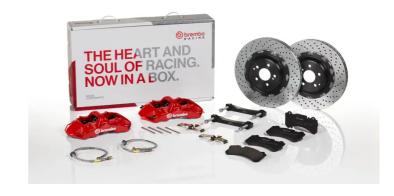

## UPGRADE GT KIT 1N1.9016A\_

## The 1N1.9016A\_ GT kit is synonymous with superior performance

Complete braking systems, comprising components derived from the world of motorsports and offering unrivalled levels of technology on the market. They feature aluminium radial-mounted fixed calipers, with opposing pistons. Depending on the type of system and the required performance level, the calipers can either be in two-parts, monoblock or even monoblock machined from solid billet metal. The uprated brake discs can be integral (one-piece) or composite, drilled or slotted.

## Available in 4 colours

N1.9016A1

N1.9016A2

1N1.9016A3

1N1.9016A5