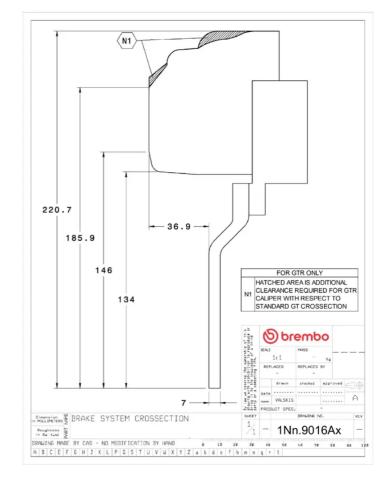

## **Technical specifications**

Axle Diameter Thickness (TH)

**Front** 380 mm 34 mm

Caliper pistons Disc type Caliper type

6 2 pieces Monoblock

**COMPATIBLE VEHICLES**