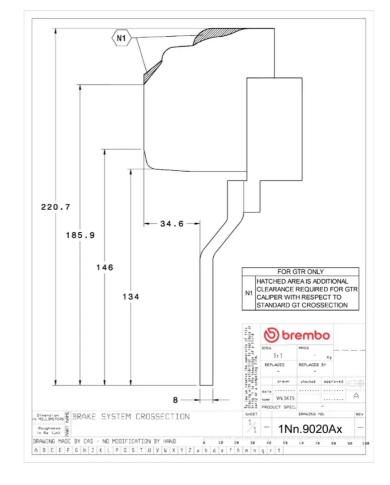

## **Technical specifications**

Axle Diameter Thickness (TH)

**Front** 380 mm 34 mm

Caliper pistons Disc type Caliper type

6 2 pieces Monoblock

**COMPATIBLE VEHICLES**