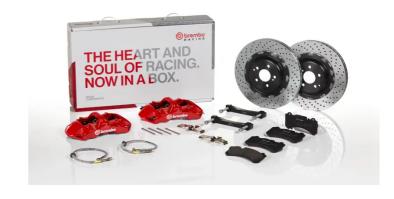

## UPGRADE GT KIT 1N1.9020A\_

## The 1N1.9020A\_ GT kit is synonymous with superior performance

Complete braking systems, comprising components derived from the world of motorsports and offering unrivalled levels of technology on the market. They feature aluminium radial-mounted fixed calipers, with opposing pistons. Depending on the type of system and the required performance level, the calipers can either be in two-parts, monoblock or even monoblock machined from solid billet metal. The uprated brake discs can be integral (one-piece) or composite, drilled or slotted.

- Brembo quality
- ✓ Safety
- Performance
- ✓ Comfort
- Sports driving
- ✓ Sporty look