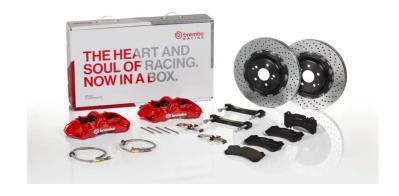

## UPGRADE GT KIT 1N1.9031A\_

## The 1N1.9031A\_ GT kit is synonymous with superior performance

Complete braking systems, comprising components derived from the world of motorsports and offering unrivalled levels of technology on the market. They feature aluminium radial-mounted fixed calipers, with opposing pistons. Depending on the type of system and the required performance level, the calipers can either be in two-parts, monoblock or even monoblock machined from solid billet metal. The uprated brake discs can be integral (one-piece) or composite, drilled or slotted.

- ✓ Brembo quality
- ✓ Safety
- Performance
- ✓ Comfort
- Sports driving
- ✓ Sporty look