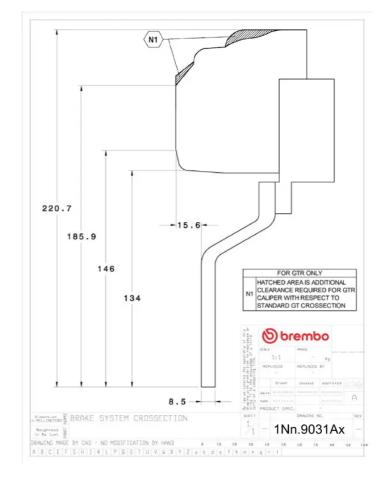

## **Technical specifications**

Axle Diameter Thickness (TH)

Front 380 mm 34 mm

Caliper pistons Disc type Caliper type

6 2 pieces Monoblock

**COMPATIBLE VEHICLES**